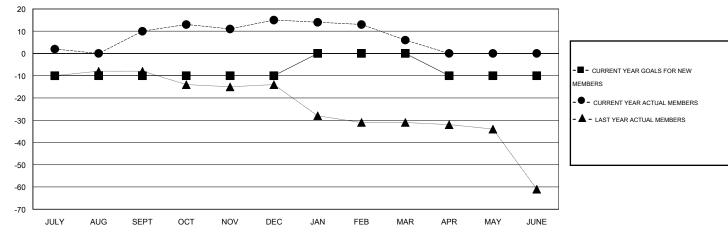

## LOCATION ILLINOIS

 $\mathsf{GMT}\;\mathsf{CA}\;1$ 

|                             |                  | Clubs             |                  |                  | Members                     |                    |                                     |                    |                  |  |
|-----------------------------|------------------|-------------------|------------------|------------------|-----------------------------|--------------------|-------------------------------------|--------------------|------------------|--|
|                             | RESUI            | LTS FOR 2015-2016 | i                |                  | RESULTS FOR 2015-2016       |                    |                                     |                    |                  |  |
| QUARTER                     | NEW CLUB<br>GOAL | NEW CLUBS         | DROPPED<br>CLUBS | NET<br>GAIN/LOSS | QUARTER                     | NEW MEMBER<br>GOAL | CHARTER AND<br>NEW MEMBERS<br>ADDED | DROPPED<br>MEMBERS | NET<br>GAIN/LOSS |  |
| JULY/AUG/SEPT               | 0                | 0                 | 0                | 0                | JULY/AUG/SEPT               | -10                | 21                                  | 11                 | 10               |  |
| OCT/NOV/DEC                 | 0                | 0                 | 0                | 0<br>-1          | OCT/NOV/DEC                 | 0<br>10            | 14<br>11                            | 9<br>20            | 5<br>-9          |  |
| JAN/FEB/MAR<br>APR/MAY/JUNE | 0                | 0                 | 0                | 0                | JAN/FEB/MAR<br>APR/MAY/JUNE | -10                | 0                                   | 0                  | 0                |  |

#### GOALS AND ACTUAL MEMBERS CUMULATIVE

| DROPPED CLUBS: 1  DROPPED MEMBERS |         | 12 CLUBS OF 32 ADDED 1 OR MORE NEW MEMBERS | GENDER DISTRIBU  MALE  FEMALE | TION<br>598 (74.56%)<br>204 (25.44%) |     |
|-----------------------------------|---------|--------------------------------------------|-------------------------------|--------------------------------------|-----|
| DECEASED CLUB CANCELLED           | 3<br>10 | CLICK HERE FOR HEALTH ASSESSMENT DATA      | FAMILY UNIT MEMBERS           |                                      | 112 |
| OTHER                             | 27      | ACCECIMENT BATA                            | HEAD OF HOUSEHOLD             |                                      | 54  |
| TOTAL                             | 40      |                                            | NON-HEAD OF HOUSEHOL          | 58                                   |     |